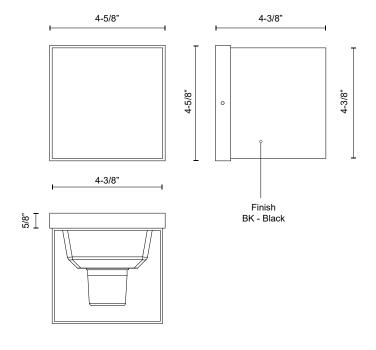

## **SPECIFICATION DETAILS**

| Fixture Dimensions     | W4-5/8" x H4-3/8" x E4-3/8"                                |  |  |
|------------------------|------------------------------------------------------------|--|--|
| Light Source           | LED with DC Driver                                         |  |  |
| Wattage                | 11W                                                        |  |  |
| Total Lumens           | 930lm                                                      |  |  |
| Delivered Lumens       | 519lm                                                      |  |  |
| Voltage                | 120-277V                                                   |  |  |
| Color Temperature      | 3000K                                                      |  |  |
| CRI (Ra)               | 90CRI                                                      |  |  |
| Optional Color Temps   | 2700K - 5000K Available, Minimum Order Quantities<br>Apply |  |  |
| LED Rated Life         | 50,000 hours                                               |  |  |
| Dimming                | 100% - 10%, TRIAC or ELV Dimmer (Not Included)             |  |  |
| Location               | Wet, IP65                                                  |  |  |
| Illumination Direction | Up/Down                                                    |  |  |
| Mounting Style         | Up or Down                                                 |  |  |
| Canopy Dimensions      | L4-5/8" x H4-5/8" x E5/8"                                  |  |  |
| Paint Finish           | BK02                                                       |  |  |